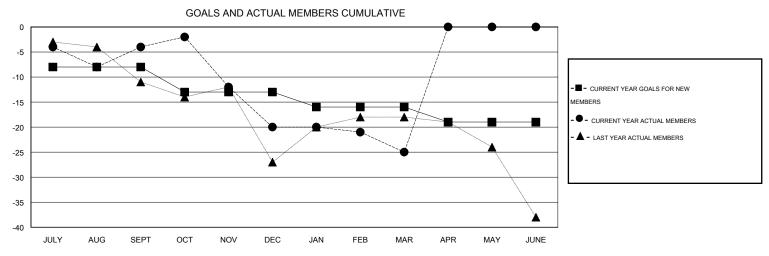

## GMT: Gary Fry LOCATION IOWA GMT CA 1

|               |                  | Clubs               |                            |                             | Members               |                    |                            |                              |                             |  |
|---------------|------------------|---------------------|----------------------------|-----------------------------|-----------------------|--------------------|----------------------------|------------------------------|-----------------------------|--|
|               | RESU             | LTS FOR 2013-2014   |                            |                             | RESULTS FOR 2013-2014 |                    |                            |                              |                             |  |
| QUARTER       | NEW CLUB<br>GOAL | ACTUAL NEW<br>CLUBS | ACTUAL<br>DROPPED<br>CLUBS | ACTUAL NET<br>GAIN/<br>LOSS | QUARTER               | NEW MEMBER<br>GOAL | ACTUAL TOTAL MEMBERS ADDED | ACTUAL<br>DROPPED<br>MEMBERS | ACTUAL NET<br>GAIN/<br>LOSS |  |
| JULY/AUG/SEPT | 0                | 0                   | 0                          | 0                           | JULY/AUG/SEPT         | -8                 | 25                         | 29                           | -4                          |  |
| OCT/NOV/DEC   | 0                | 0                   | 0                          | 0                           | OCT/NOV/DEC           | -5                 | 15                         | 31                           | -16                         |  |
| JAN/FEB/MAR   | 0                | 0                   | 0                          | 0                           | JAN/FEB/MAR           | -3                 | 22                         | 27                           | -5                          |  |
| APR/MAY/JUNE  | 0                | 0                   | 0                          | 0                           | APR/MAY/JUNE          | -3                 | 0                          | 0                            | 0                           |  |

## GOALS AND ACTUAL NEW CLUBS CUMULATIVE

| DROPPED CLUBS: 0 |    | 21 CLUBS OF 51 ADDED 1 OR MORE<br>NEW MEMBERS | GENDER DISTRIBUTION  MALE 1,079 (81.31%) |              |     |
|------------------|----|-----------------------------------------------|------------------------------------------|--------------|-----|
| DROPPED MEMBERS  |    |                                               | FEMALE                                   | 248 (18.69%) |     |
| DECEASED         | 22 | CLICK HERE FOR HEALTH                         |                                          |              | 182 |
| CLUB CANCELLED 0 |    | ASSESSMENT DATA                               | FAMILY UNIT MEMBERS                      |              |     |
| OTHER            | 65 |                                               | HEAD OF HOUSEHOLD                        |              |     |
| TOTAL            | 87 |                                               | NON-HEAD OF HOUSEHOLD                    |              |     |